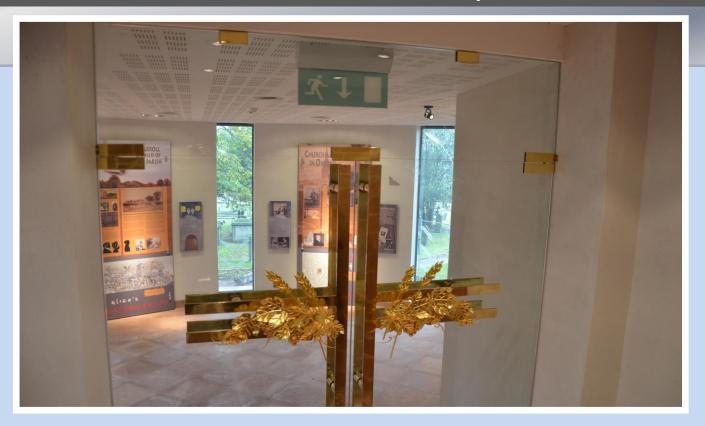

#### **Overview**

Nationwide Door Systems supplied and installed these frameless glass doors with bespoke handles creating a welcoming entrance to a new extension to this beautiful church. The extension is a new centre celebrating the life and works of Lewis Carroll. Daresbury is only a few minutes from Warrington. It is well known for its connection with Alice in Wonderland and author Lewis Carroll.

## **Technical Information**

Our installation team fitted the screen which is manufacture from 12mm clear toughened glass with polished brass WSS patch fittings and Geze TS500 stand open floor springs. The entrance is completed with a pair of hand crafted bespoke handles.