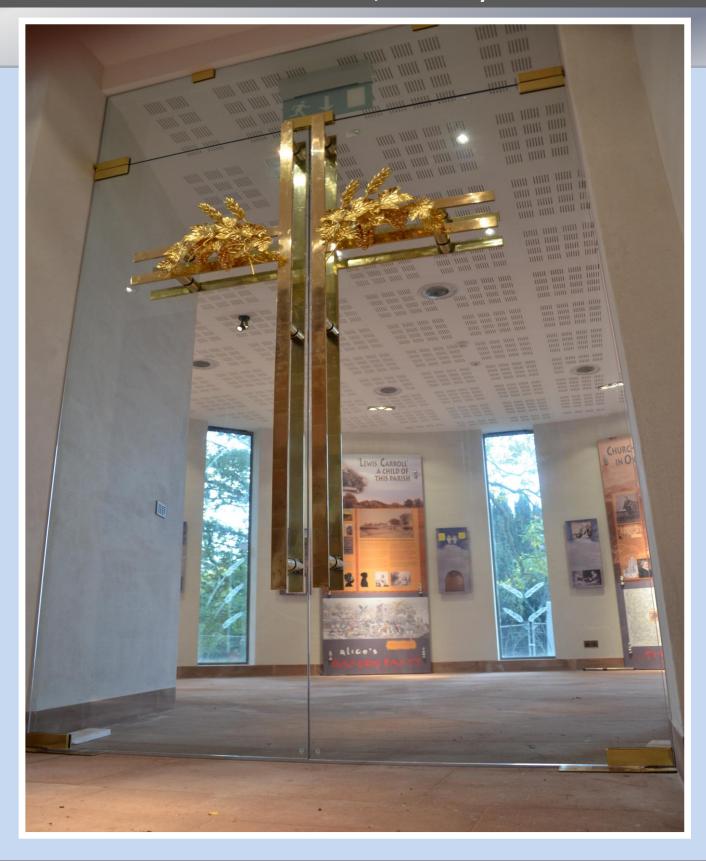

#### **Overview**

Nationwide Door Systems supplied and installed these frameless glass doors with bespoke handles creating a welcoming entrance to a new extension to this beautiful church. The extension is a new centre celebrating the life and works of Lewis Carroll. Daresbury is only a few minutes from Warrington. It is well known for its connection with Alice in Wonderland and author Lewis Carroll.

## **Technical Information**

Our installation team fitted the screen which is manufacture from 12mm clear toughened glass with polished brass WSS patch fittings and Geze TS500 stand open floor springs. The entrance is completed with a pair of hand crafted bespoke handles.